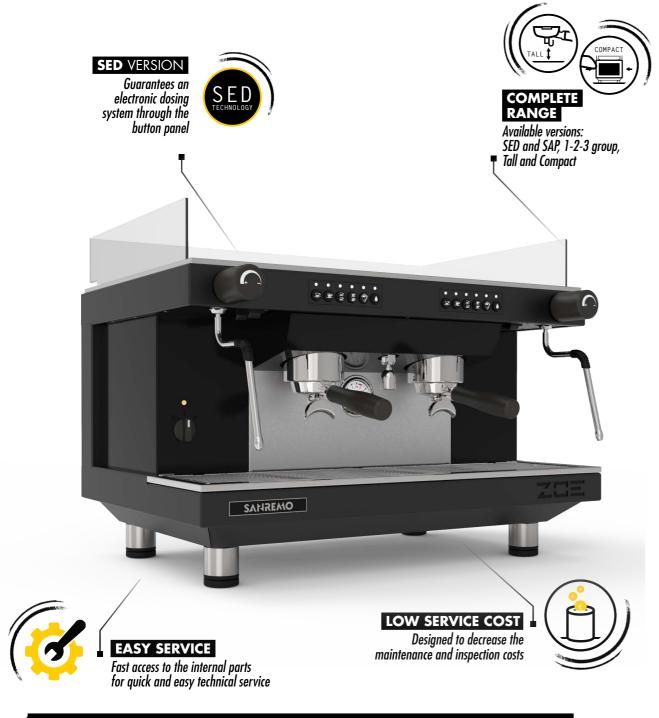

#### EASY SERVICE

Fast access to the internal parts for quick and easy technical service