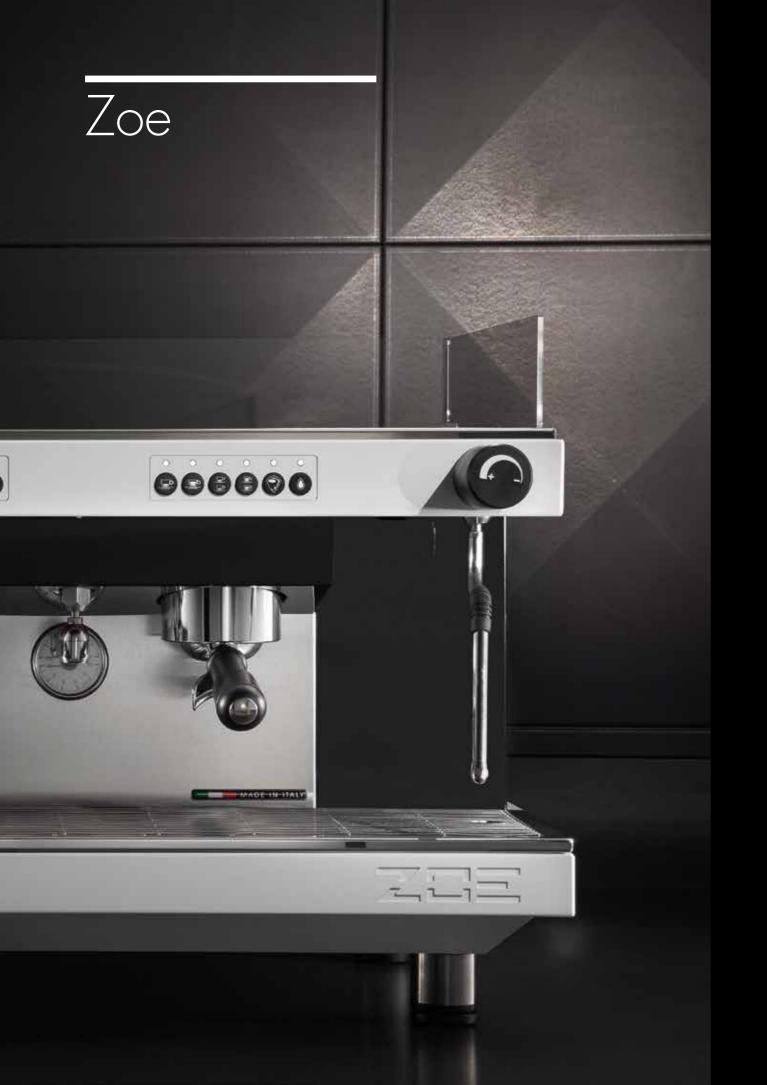

## \_Characteristics



### ELECTRONIC AUTO-LEVEL

Through an electronic level probe the boiler is automatically filled and maintained to the right filling level.



## ACTIVATED ELECTRONIC PRE-INFUSION

Management of the delayed activation of water solenoid in the first phase of brewing.



#### **DOUBLE READING GAUGE** Allows to control at the same time

the boiler pressure and the distribution pressure.



#### EASY SERVICE

Fast access to the internal parts for quick and easy technical service



#### AUTOMATIC CLEANING CYCLE

Process for coffee groups cleaning.



## \_Versions



| group SED/SAP |
|---------------|
|---------------|

| 2 steam tap | S |
|-------------|---|
|-------------|---|

1 water tap

1 one-cup portafilters

2 two-cup portafilters

#### 3 group SED/SAP

2