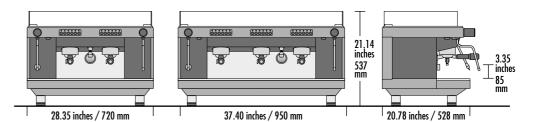

## \_Characteristics



### ELECTRONIC AUTO-LEVEL

Through an electronic level probe the boiler is automatically filled and maintained to the right filling level.



## ACTIVATED ELECTRONIC PRE-INFUSION

Management of the delayed activation of water solenoid in the first phase of brewing.



#### **DOUBLE READING GAUGE** Allows to control at the same time

the boiler pressure and the distribution pressure.



#### EASY SERVICE

Fast access to the internal parts for quick and easy technical service



#### AUTOMATIC CLEANING CYCLE

Process for coffee groups cleaning.



## \_Versions



| group SED/SAP |
|---------------|
|---------------|

| 2 steam tap | S |
|-------------|---|
|-------------|---|

1 water tap

1 one-cup portafilters

2 two-cup portafilters

#### 3 group SED/SAP

2 steam taps

1 water tap

1 one-cup portafilters

3 two-cup portafilters



| _Technical data       |             | 1 group  | 2 group      | 3 group    | compact    |
|-----------------------|-------------|----------|--------------|------------|------------|
| voltage               | V           |          | 220-240 1N / | 380-415 3N |            |
| power imput           | kW          | 2.7      | 3.3          | 6          | 2.3        |
| steam boiler capacity | US gal / It | 1.85 / 7 | 2.64 / 10    | 3.7 / 14   | 1.19 / 4.5 |
| steam boiler power    | kW          | 2.5      | 2.95