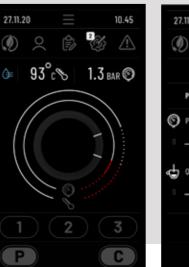

The flap opening on the back allows for easy maintenance of the electronic components.

YOU ARE IN CONTROL

1. Thanks to the front lever (Paddle)

you like instantly creating curve

2. Monitor the **extraction in real time** 

3. Memorise your favourite settings

to retrieve them whenever you want.

custom settings.

on the display.

you can change the pressure however