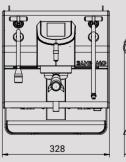

#### TECHNICAL DATA

| Leonarone Brin |                                     |                                         |  |  |
|----------------|-------------------------------------|-----------------------------------------|--|--|
| Voltage        | Version 1<br>Version 2<br>Version 3 | 220-240V<br>110-120V<br>100V / 50-60 Hz |  |  |
| Power cons     | 2.35 kW                             |                                         |  |  |
| Steam boile    | 1 lt                                |                                         |  |  |
| Steam boile    | wer 1.5 kW                          |                                         |  |  |
| Coffee boile   | 0.5 lt                              |                                         |  |  |
| Coffee boile   | wer 500 W                           |                                         |  |  |
| Net weight     | 32 kg                               |                                         |  |  |
|                |                                     |                                         |  |  |