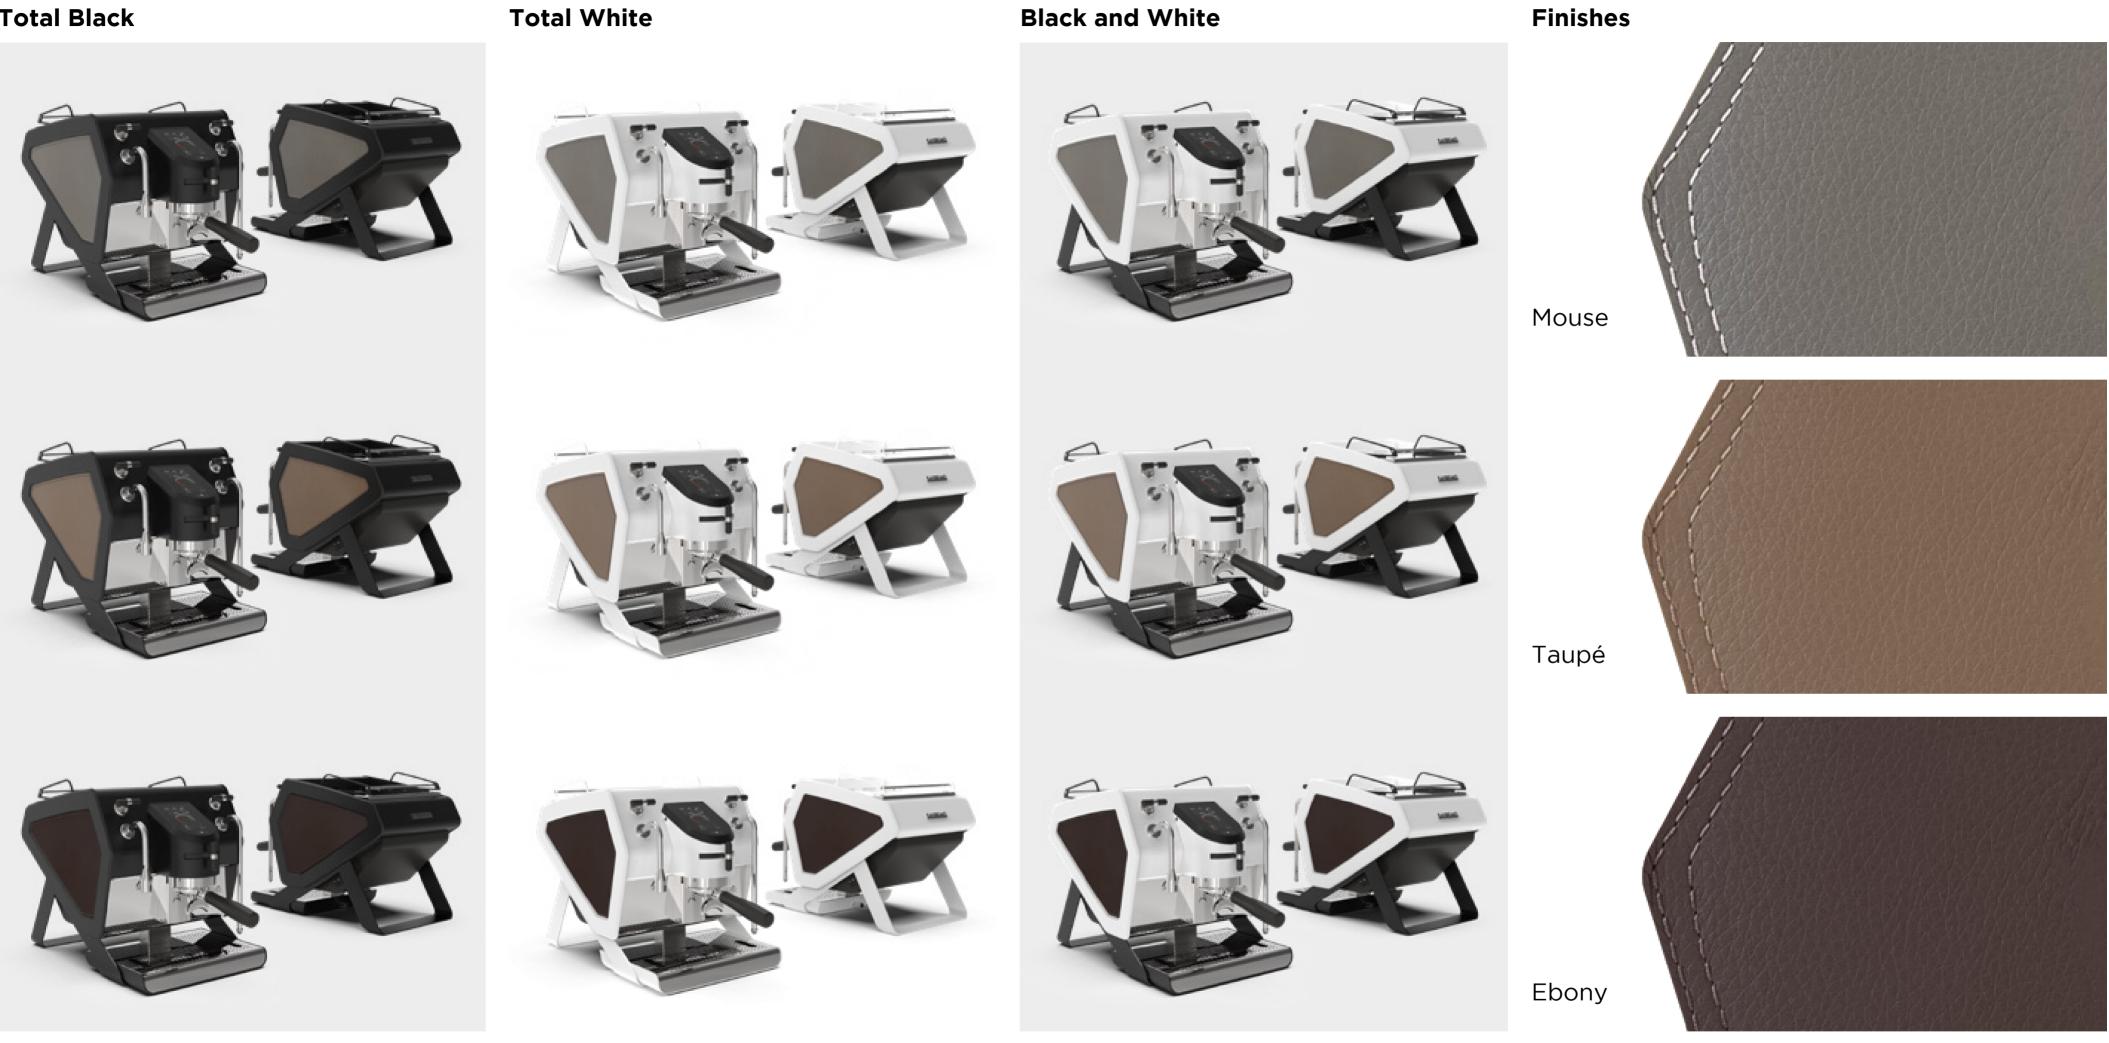

glossy (frames)                         | RAL 9005 |  |
|---------|------------------------------------------------|----------|--|
| White:  | matt / glossy (frames)                         | RAL 9003 |  |
|         | legs and sides                                 | RAL 8019 |  |
| Custom: | sides, lever knobs, paddle lever veneered wood |          |  |

# YOU\_Standard models

## Total Black



## **Black and White**





## **Total White**



# Choose the cover to customize

# Kit\_Panels\_Wood\_ The kit includes 2 magnetic sides panels with a finish



## Kit\_Accessories\_filter holder and knobs\_ The kit includes 1 filter holder and 3 knobs with a finish chosen from the following



# Kit\_Panels\_Leather\_ The kit includes 2 magnetic sides panels with a finish

### **Total Black**



Kit\_Accessories\_filter holder and knobs\_ The kit includes 1 filter holder and 3 knobs with a finish chosen from the following





# **REACH US**

Mobile number: +966 53 885 9093 Website: www.rfa-sa.com , https://sanremosaudiarabia.com/ Online shop: https://shop.rfa-sa.com/ Email: customer-service@rfa-sa.com Location: Al Thumama, Riyadh, Saudi Arabia