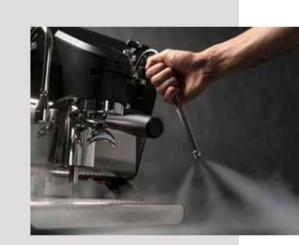

The flap opening on the back allows for easy maintenance of the electronic components.

YOU ARE IN CONTROL

1. Thanks to the front lever (Paddle)

you like instantly creating curve

2. Monitor the **extraction in real time** 

Start / Stop levers to activate water and steam with just one click.

Steam and water wands Cold Touch

For software updates and loading profiles.