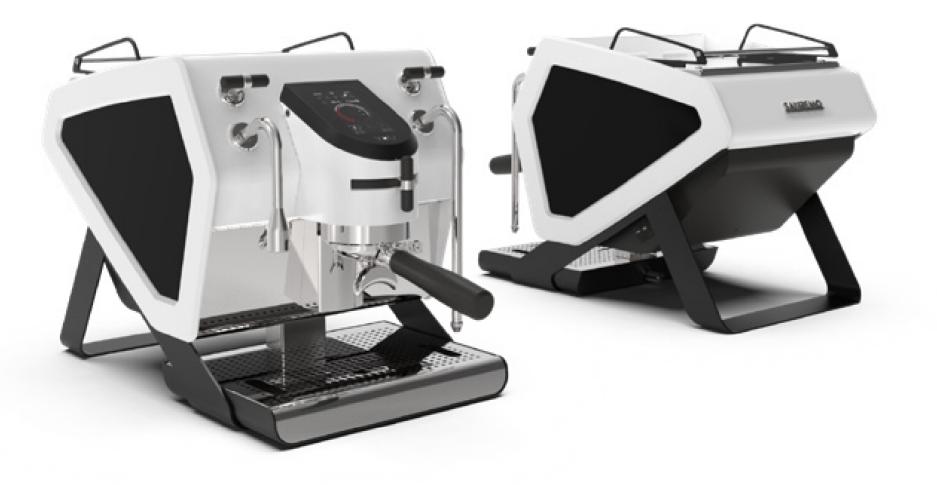

|  |  |
| Coffee boile   | wer 500 W                           |                                         |  |  |
| Net weight     | 32 kg                               |                                         |  |  |
|                |                                     |                                         |  |  |



#### VERSIONS

| Black:  | matt / glossy (frames)                         | RAL 9005 |  |
|---------|------------------------------------------------|----------|--|
| White:  | matt / glossy (frames)                         | RAL 9003 |  |
|         | legs and sides                                 | RAL 8019 |  |
| Custom: | sides, lever knobs, paddle lever veneered wood |          |  |

# YOU\_Standard models

## Total Black



## **Black and White**





## **Total White**



# Choose the cover to customize

# Kit\_Panels\_Wood\_ The kit includes 2 magnetic sides panels with a finish



## Kit\_Accessories\_filter holder and knobs\_ The kit includes 1 filter holder and 3 knobs with a finish chosen from the following



# Kit\_Panels\_Leather\_ The kit includes 2 magnetic sides panels with a finish

### **Total Black**



Kit\_Accessories\_filter holder and knobs\_ The kit includes 1 filter holder and 3 knobs with a finish chosen from the following





# **REACH US**

Mobile number: +966 53 885 9093 Website: www.rfa-sa.com , https://sanremosaudiarabia.com/ Online shop: https://shop.rfa-sa.com/ Email: customer-service@rfa-sa.com Location: Al Thumama, Riyadh, Saudi Arabia