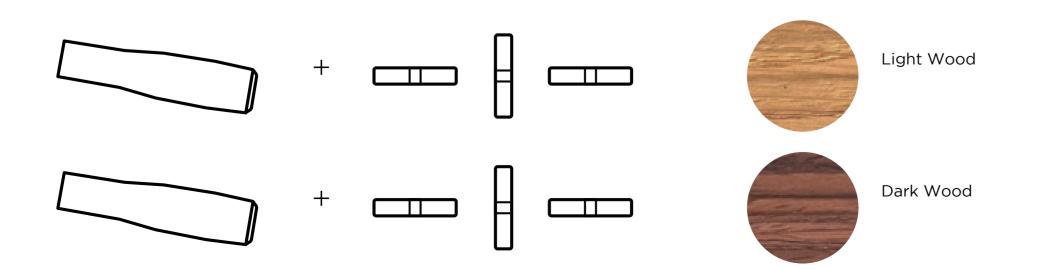

# Kit\_Panels\_Wood\_ The kit includes 2 magnetic sides panels with a finish

# Kit\_Panels\_Leather\_ The kit includes 2 magnetic sides panels with a finish