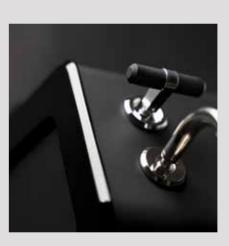

Start / Stop levers to activate water and steam with just one click.

Steam and water wands Cold Touch

For software updates and loading profiles.