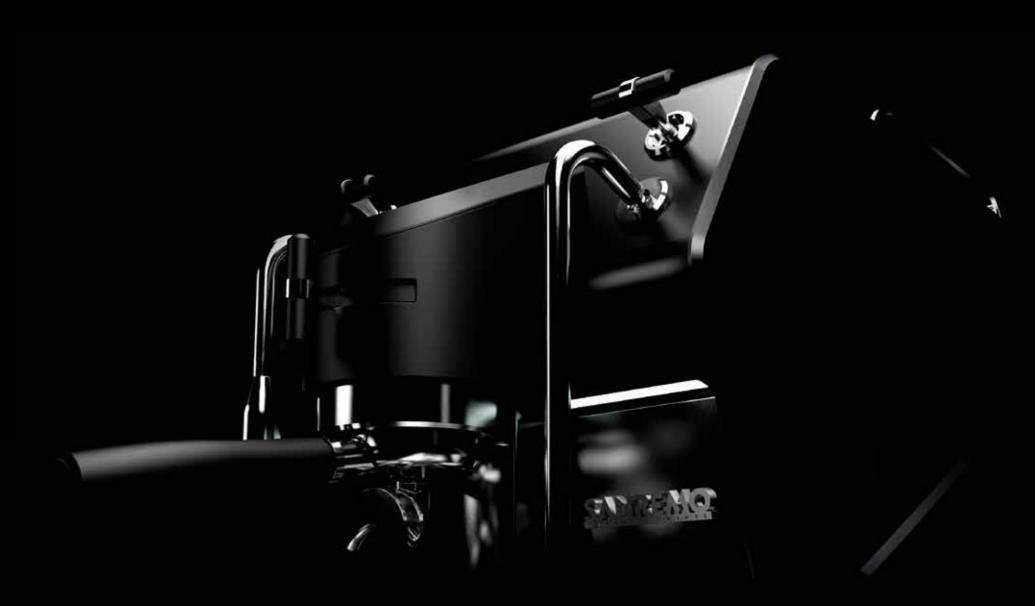

#### **MULTI-BOILER**

Both boilers, coffee and services, are in AISI 316 stainless steel

Start / Stop levers to activate water and steam with just one click.

Steam and water wands Cold Touch

For software updates and loading profiles.