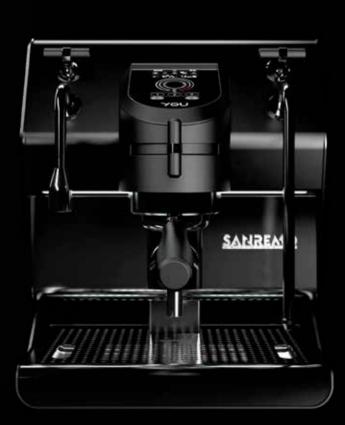

### **USER-FRIENDLY**

The touch-screen display is intuitive with inspired navigation menus to the smartphone APPs.

Quick menu:

choose three extraction profiles which can be accessed with a single touch.

- General menu:
- all functions are easily reachable, even washing and technical assistance.

The flap opening on the back allows for easy maintenance of the electronic components.

YOU ARE IN CONTROL

1. Thanks to the front lever (Paddle)

you like instantly creating curve

2. Monitor the **extraction in real time** 

3. Memorise your favourite settings

to retrieve them whenever you want.

custom settings.

on the display.

you can change the pressure however