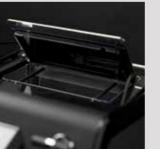

The flap opening on the back allows for easy maintenance of the electronic components.

YOU ARE IN CONTROL

1. Thanks to the front lever (Paddle)

you like instantly creating curve

2. Monitor the **extraction in real time** 