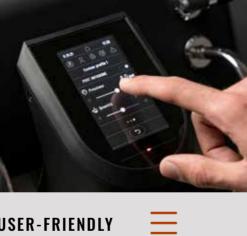

### **USER-FRIENDLY**

The touch-screen display is intuitive with inspired navigation menus to the smartphone APPs.

Quick menu:

choose three extraction profiles which can be accessed with a single touch.

- General menu:
- all functions are easily reachable, even washing and technical assistance.