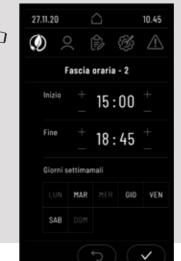

### ENERGY EFFICIENCY

Thanks to two eco / on-off modes: <u>Automatic</u> allows you to select 6 bands hourly daily / weekly. <u>Manual</u> allows you to switch off and on the machine manually

or individual boilers. 