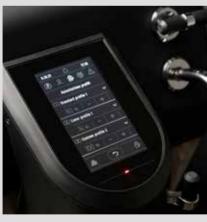

### **USER-FRIENDLY**

The touch-screen display is intuitive with inspired navigation menus to the smartphone APPs.

Quick menu:

choose three extraction profiles which can be accessed with a single touch.

- General menu:
- all functions are easily reachable, even washing and technical assistance.