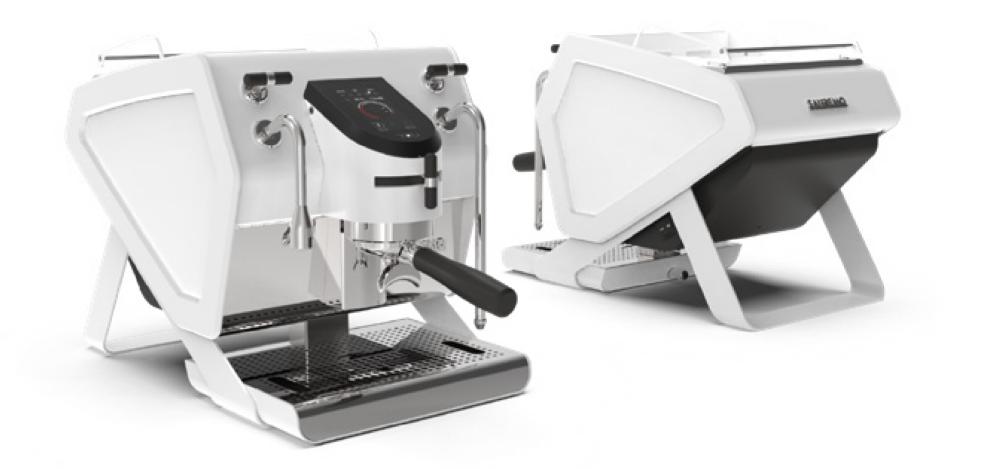

# YOU\_Standard models

## Total Black

## **Black and White**

## **Total White**