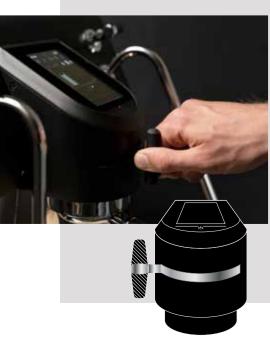

The flap opening on the back allows for easy maintenance of the electronic components.

YOU ARE IN CONTROL

1. Thanks to the front lever (Paddle)

you like instantly creating curve

2. Monitor the **extraction in real time** 

3. Memorise your favourite settings

to retrieve them whenever you want.

custom settings.

on the display.

you can change the pressure however