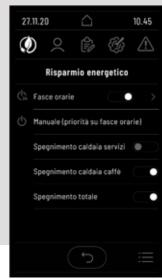

### ENERGY EFFICIENCY

Thanks to two eco / on-off modes: <u>Automatic</u> allows you to select 6 bands hourly daily / weekly. <u>Manual</u> allows you to switch off and on the machine manually

or individual boilers. 