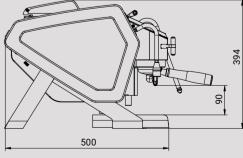

#### TECHNICAL DATA

| Leonarone Brin |                                     |                                         |  |  |
|----------------|-------------------------------------|-----------------------------------------|--|--|
| Voltage        | Version 1<br>Version 2<br>Version 3 | 220-240V<br>110-120V<br>100V / 50-60 Hz |  |  |
| Power cons     | 2.35 kW                             |                                         |  |  |
| Steam boile    | 1 lt                                |                                         |  |  |
| Steam boile    | wer 1.5 kW                          |                                         |  |  |
| Coffee boile   | 0.5 lt                              |                                         |  |  |
| Coffee boile   | wer 500 W                           |                                         |  |  |
| Net weight     | 32 kg                               |                                         |  |  |
|                |                                     |                                         |  |  |