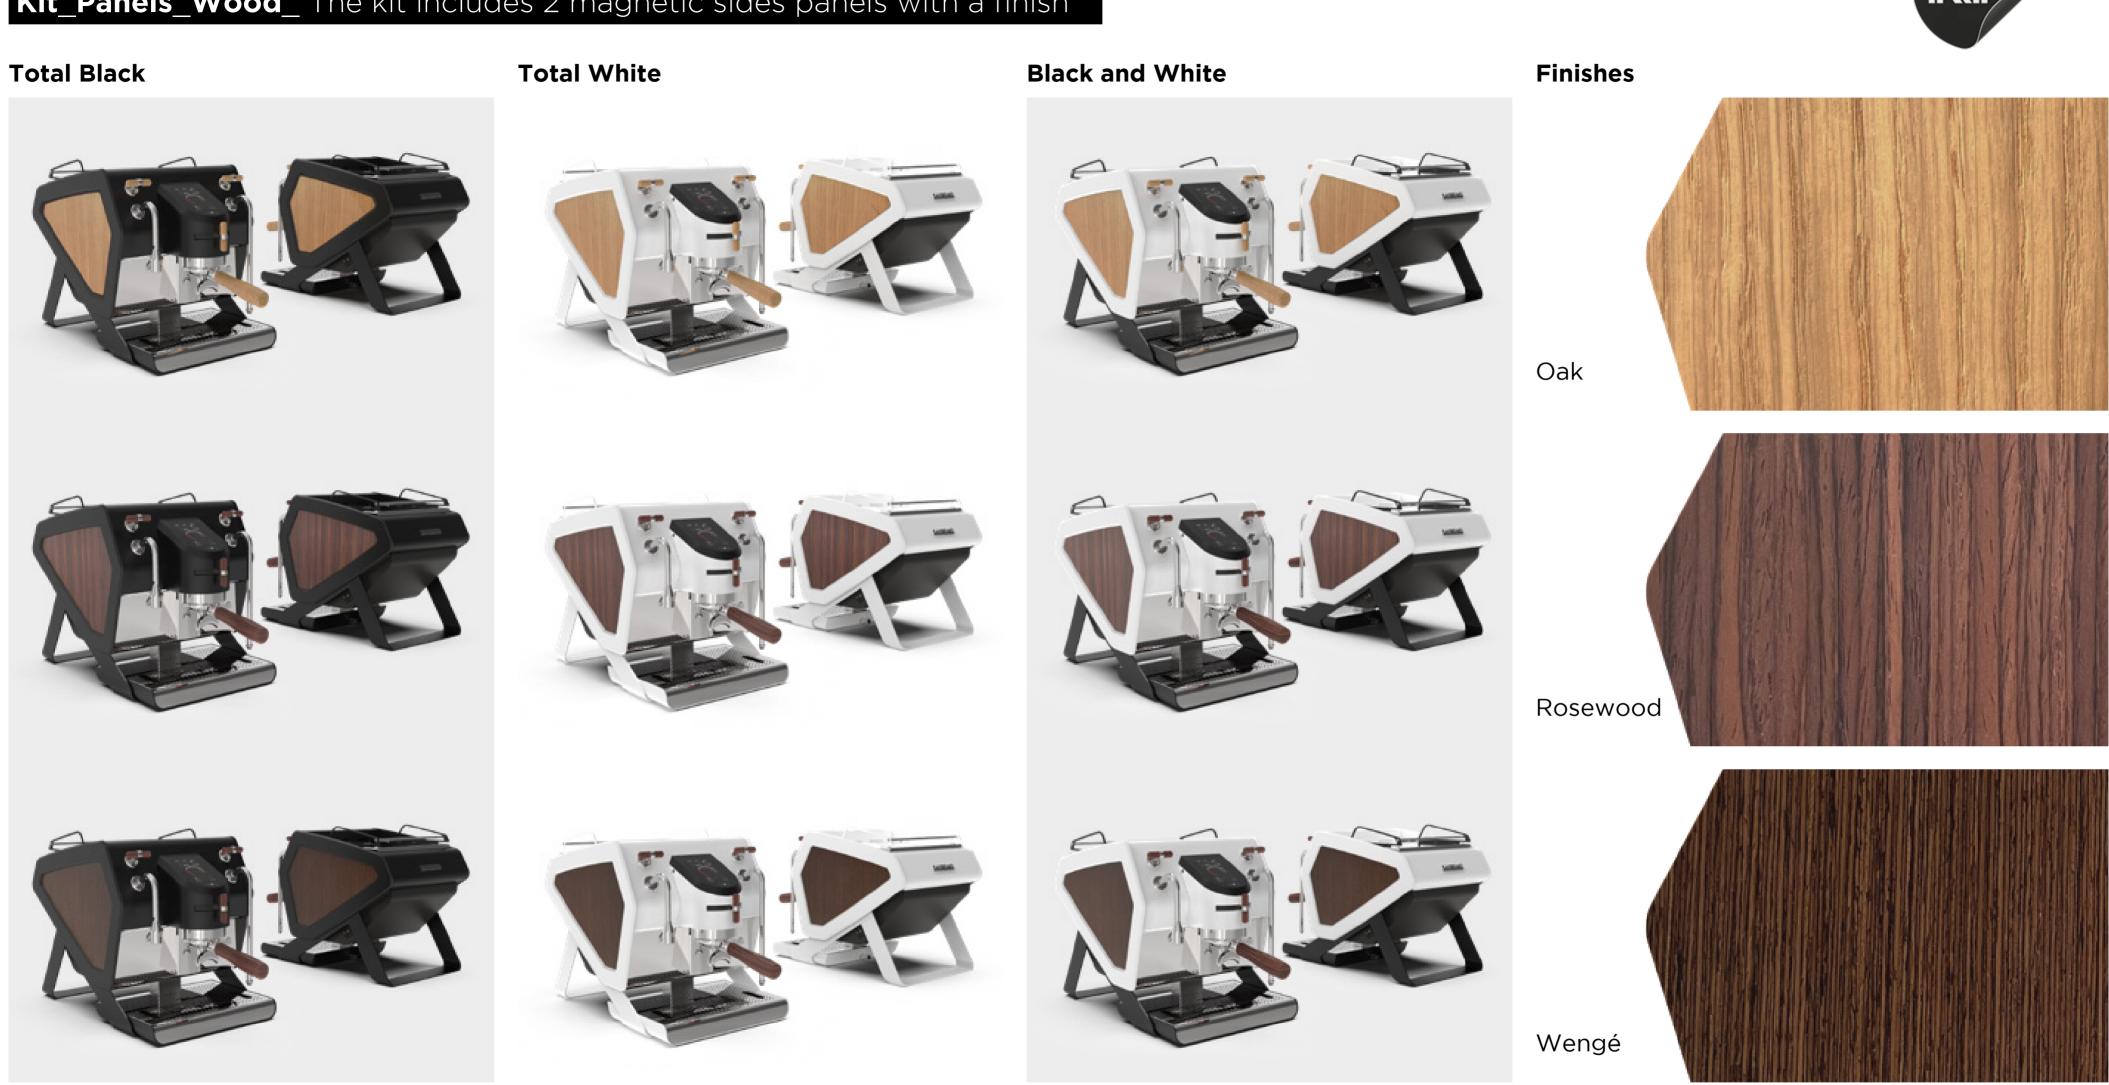

eight     | 32 kg                               |                                         |  |  |
|                |                                     |                                         |  |  |



#### VERSIONS

| Black:  | matt / glossy (frames)                         | RAL 9005 |  |
|---------|------------------------------------------------|----------|--|
| White:  | matt / glossy (frames)                         | RAL 9003 |  |
|         | legs and sides                                 | RAL 8019 |  |
| Custom: | sides, lever knobs, paddle lever veneered wood |          |  |

# YOU\_Standard models

## Total Black



## **Black and White**





## **Total White**



# Choose the cover to customize

# Kit\_Panels\_Wood\_ The kit includes 2 magnetic sides panels with a finish



## Kit\_Accessories\_filter holder and knobs\_ The kit includes 1 filter holder and 3 knobs with a finish chosen from the following



# Kit\_Panels\_Leather\_ The kit includes 2 magnetic sides panels with a finish

### **Total Black**



Kit\_Accessories\_filter holder and knobs\_ The kit includes 1 filter holder and 3 knobs with a finish chosen from the following





# **REACH US**

Mobile number: +966 53 885 9093 Website: www.rfa-sa.com , https://sanremosaudiarabia.com/ Online shop: https://shop.rfa-sa.com/ Email: customer-service@rfa-sa.com Location: Al Thumama, Riyadh, Saudi Arabia