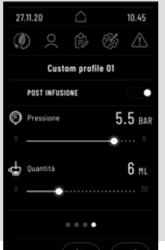

### CUSTOMIZABLE PRESETS

Extraction profiles customizable and storable:

- <u>6 standard profiles</u> with optimal parameters presets 12 profiles completely customizable by intervening in all 3 extraction phases, and with the ability to totally disable
- pre-infusion and post-infusion \_ your settable manual profiles directly from the Paddle

3. Memorise your favourite settings

to retrieve them whenever you want.

custom settings.

on the display.

you can change the pressure however