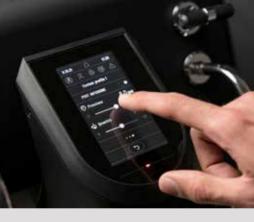

### **USER-FRIENDLY**

The touch-screen display is intuitive with inspired navigation menus to the smartphone APPs.

Quick menu:

choose three extraction profiles which can be accessed with a single touch.

- General menu:
- all functions are easily reachable, even washing and technical assistance.

The flap opening on the back allows for easy maintenance of the electronic components.

YOU ARE IN CONTROL

1. Thanks to the front lever (Paddle)

you like instantly creating curve

2. Monitor the **extraction in real time** 