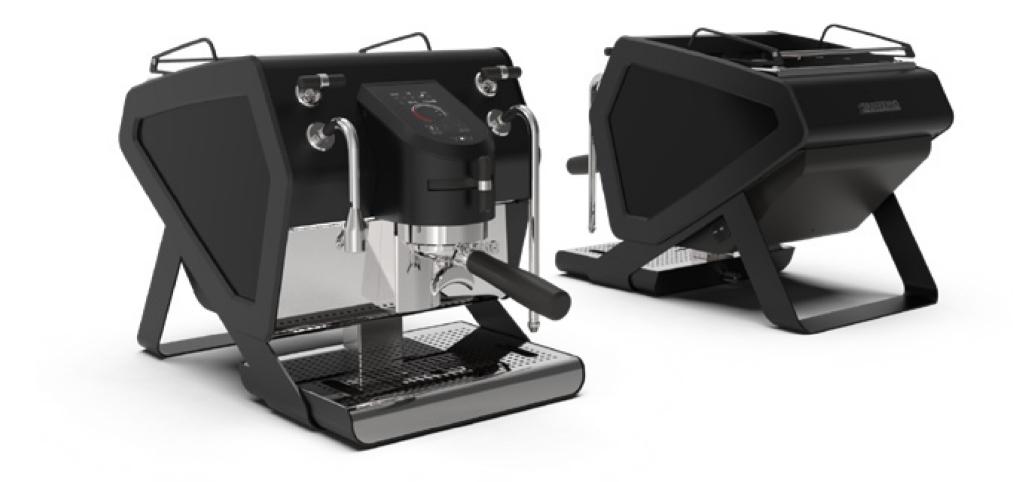

|                                         |  |  |
| Coffee boile   | wer 500 W                           |                                         |  |  |
| Net weight     | 32 kg                               |                                         |  |  |
|                |                                     |                                         |  |  |



#### VERSIONS

| Black:  | matt / glossy (frames)                         | RAL 9005 |  |
|---------|------------------------------------------------|----------|--|
| White:  | matt / glossy (frames)                         | RAL 9003 |  |
|         | legs and sides                                 | RAL 8019 |  |
| Custom: | sides, lever knobs, paddle lever veneered wood |          |  |

# YOU\_Standard models

## Total Black



## **Black and White**





## **Total White**



# Choose the cover to customize

# Kit\_Panels\_Wood\_ The kit includes 2 magnetic sides panels with a finish



## Kit\_Accessories\_filter holder and knobs\_ The kit includes 1 filter holder and 3 knobs with a finish chosen from the following



# Kit\_Panels\_Leather\_ The kit includes 2 magnetic sides panels with a finish

### **Total Black**



Kit\_Accessories\_filter holder and knobs\_ The kit includes 1 filter holder and 3 knobs with a finish chosen from the following





# **REACH US**

Mobile number: +966 53 885 9093 Website: www.rfa-sa.com , https://sanremosaudiarabia.com/ Online shop: https://shop.rfa-sa.com/ Email: customer-service@rfa-sa.com Location: Al Thumama, Riyadh, Saudi Arabia