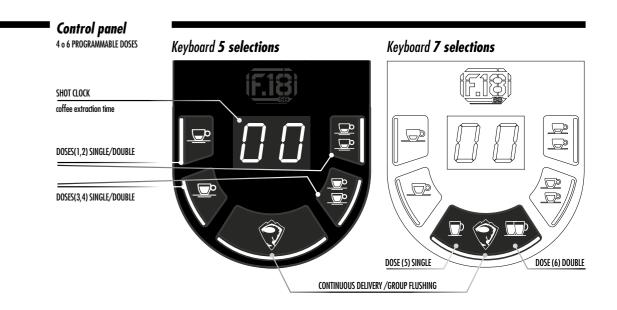

## F18 SB

## \_Versions



lt

kW

kW

12

0.15

0.20

172/78

231,5 / 105

18

0.15

0.25

CE

211,5/96

267 / 121

steam boiler capacity

pump power

net weight lb / kg

cup-heater power

gross weight (with shipping crate) lb / kg





All content is subject to illustrative purpose. The manufacturer reserves the right to modify without prior notice the technical characteristics, contents, and images indicated above. Last update 2023-5-14

## **REACH US**

Mobile number: +966 53 885 9093 Website: www.rfa-sa.com , https://sanremosaudiarabia.com/ Online shop: https://shop.rfa-sa.com/ Email: customer-service@rfa-sa.com Location: Al Thumama, Riyadh, Saudi Arabia