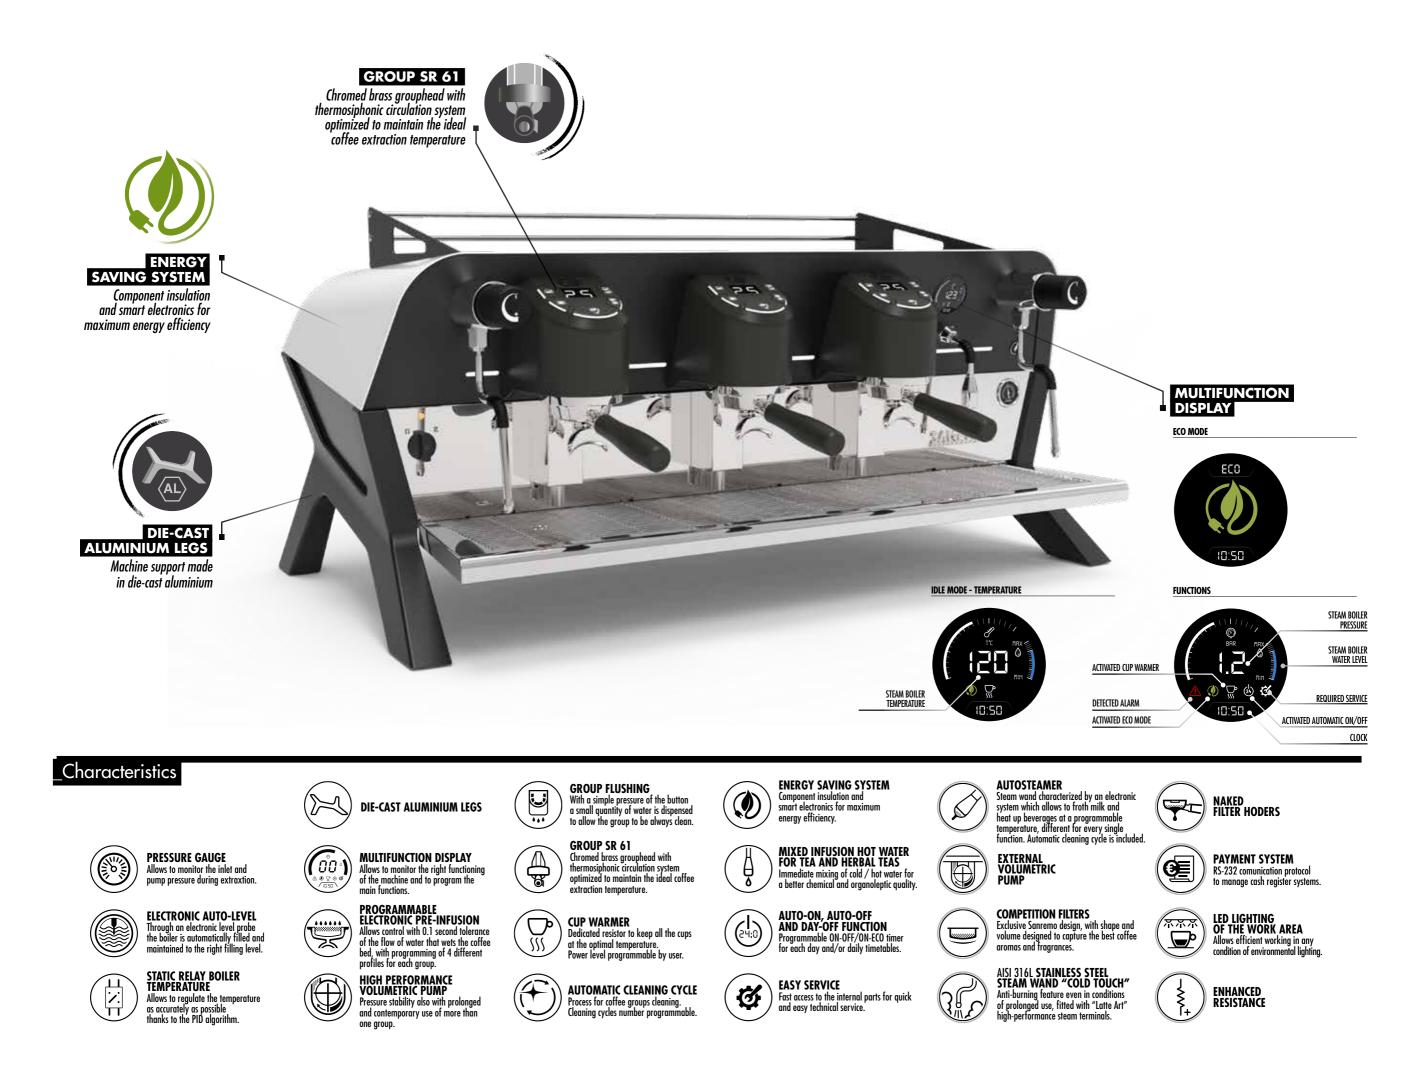

## F18 SB

## \_Versions



lt

kW

kW

12

0.15

0.20

172/78

231,5 / 105

18

0.15

0.25

CE

211,5/96

267 / 121

steam boiler capacity

pump power

net weight lb / kg

cup-heater power

gross weight (with shipping crate) lb / kg





All content is subject to illustrative purpose. The manufacturer reserves the right to modify without prior notice the technical characteristics, contents, and images indicated above. Last update 2023-5-14

## **REACH US**

Mobile number: +966 53 885 9093 Website: www.rfa-sa.com , https://sanremosaudiarabia.com/ Online shop: https://shop.rfa-sa.com/ Email: customer-service@rfa-sa.com Location: Al Thumama, Riyadh, Saudi Arabia