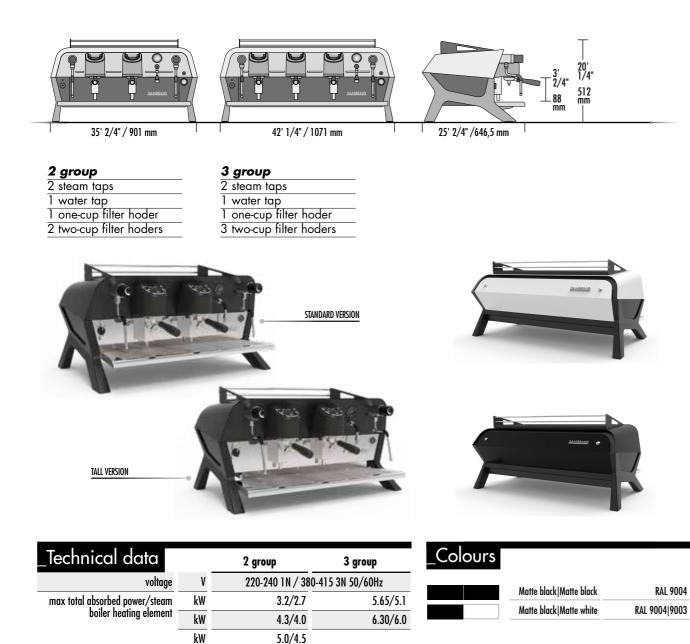

## \_Versions

lt

kW

kW

12

0.15

0.20

172/78

231,5 / 105

18

0.15

0.25

CE

211,5/96

267 / 121

steam boiler capacity

pump power

net weight lb / kg

cup-heater power

gross weight (with shipping crate) lb / kg

All content is subject to illustrative purpose. The manufacturer reserves the right to modify without prior notice the technical characteristics, contents, and images indicated above. Last update 2023-5-14