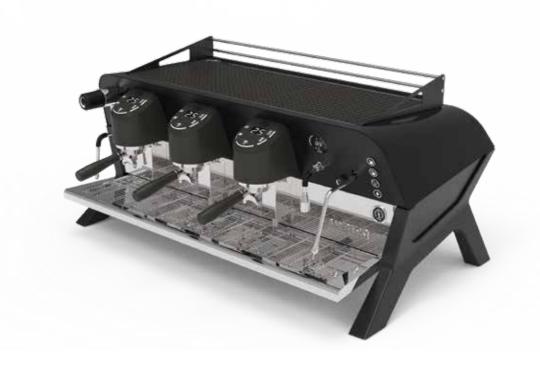

## F18 SB

## \_Versions



lt

kW

kW

12

0.15

0.20

172/78

231,5 / 105

18

0.15

0.25

CE

211,5/96

267 / 121

steam boiler capacity

pump power

net weight lb / kg

cup-heater power

gross weight (with shipping crate) lb / kg





All content is subject to illustrative purpose. The manufacturer reserves the right to modify without prior notice the technical characteristics, contents, and images indicated above. Last update 2023-5-14

## **REACH US**

Mobile number: +966 53 885 9093 Website: www.rfa-sa.com , https://sanremosaudiarabia.com/ Online shop: https://shop.rfa-sa.com/ Email: customer-service@rfa-sa.com Location: Al Thumama, Riyadh, Saudi Arabia