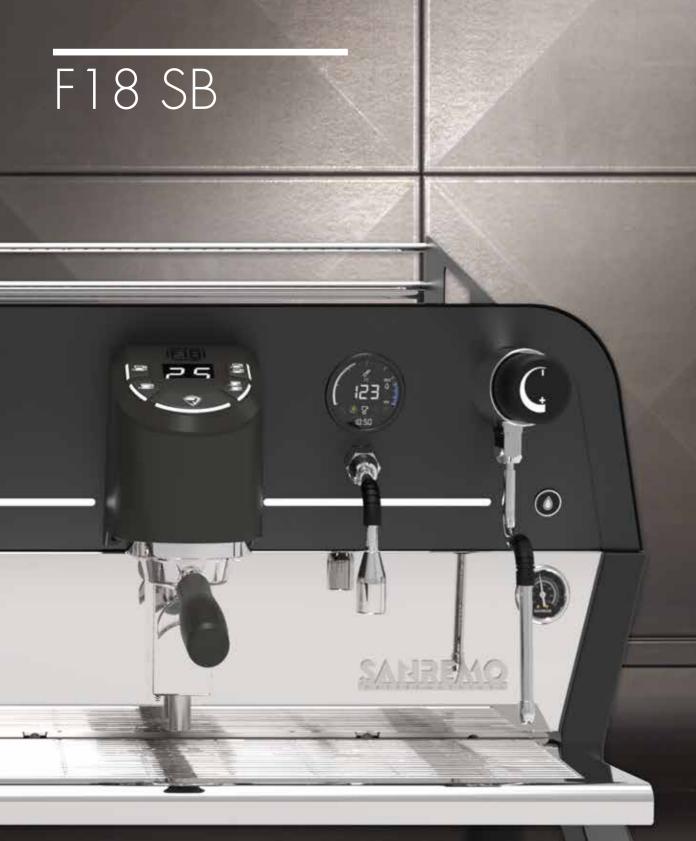

## F18 SB

## \_Versions



lt

kW

kW

12

0.15

0.20

172/78

231,5 / 105

18

0.15

0.25

CE

211,5/96

267 / 121

steam boiler capacity

pump power

net weight lb / kg

cup-heater power

gross weight (with shipping crate) lb / kg





All content is subject to illustrative purpose. The manufacturer reserves the right to modify without prior notice the technical characteristics, contents, and images indicated above. Last update 2023-5-14

## **REACH US**

Mobile number: +966 53 885 9093 Website: www.rfa-sa.com , https://sanremosaudiarabia.com/ Online shop: https://shop.rfa-sa.com/ Email: customer-service@rfa-sa.com Location: Al Thumama, Riyadh, Saudi Arabia