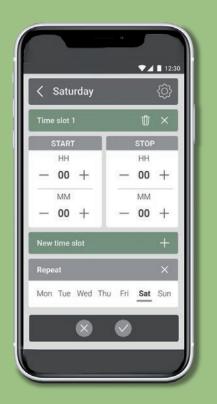

#### Power, in your hands

With WiFi technology and the CUBE app you can control your machine from your phone! Including:

- + Remote machine on/off
- + Set-up boiler temperature
- + Manage water tank level
- + Enable and manage water filter signaling.
- + Show shot time in real time
- + Statistics: daily, weekly and monthly counters for coffee and water consumption.
- + Weekly scheduler to program up to three different "time slot" per day to fit perfectly around your life!