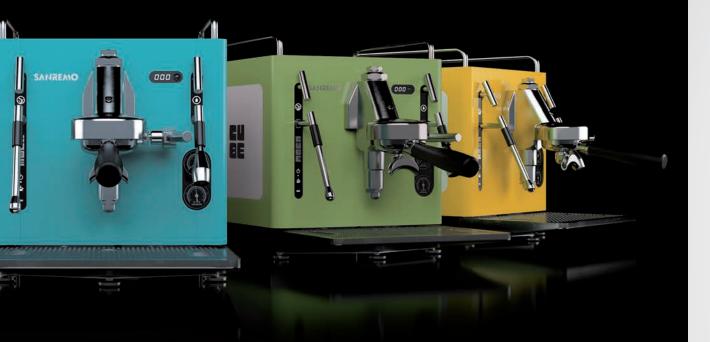

# Make it yours

Customise your CUBE with different colour and finish options. From simple and chic, to bright and bold - build your dream machine.

## CUBE

Suitable for a domestic customer. The cover panels of the machine are in a single color.