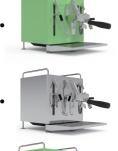

# Make it yours

Customise your CUBE with different colour and finish options. From simple and chic, to bright and bold - build your dream machine.

## CUBE

Suitable for a domestic customer. The cover panels of the machine are in a single color.