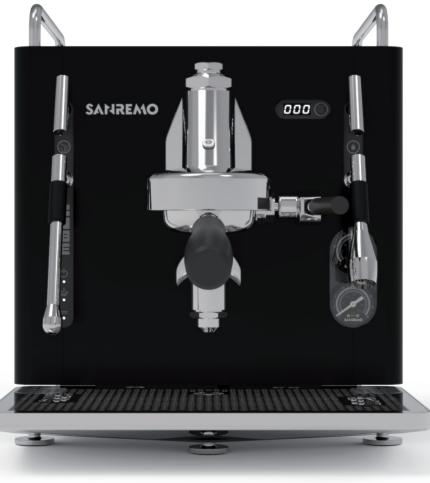

#### **Technical Features**

- +
- + 1.9L heat exchanger boiler stainless steel AISI 316
  - + 1.8L internal water tank
  - + E61 themosiphon group with mechanical pre-infusion
  - Boiler power
    1500W/230Vac 1300W/120Vac
  - + Energy Saving System
  - + WiFi connection with Web App
  - + Complete set of accessories for user experience
  - Selectable water supply from internal tank or main line
  - + High performance volumetric pump rated 54L/h
  - + Diglital display