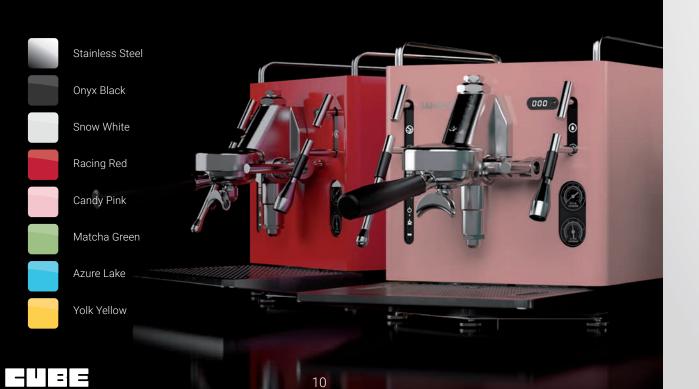

# Make it yours

Customise your CUBE with different colour and finish options. From simple and chic, to bright and bold - build your dream machine.

## CUBE

Suitable for a domestic customer. The cover panels of the machine are in a single color.