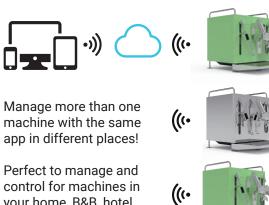

#### Huge energy saving

Point-to-Point directly with Machine

Cloud to access from anywhere

Different connection modes are available with mobile, tablet and PC:

## Smart coffee at your finger tips.

your home, B&B, hotel, office etc...