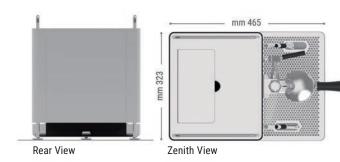

luding:

- + Remote machine on/off
- + Set-up boiler temperature
- + Manage water tank level
- + Enable and manage water filter signaling.
- + Show shot time in real time
- + Statistics: daily, weekly and monthly counters for coffee and water consumption.
- + Weekly scheduler to program up to three different "time slot" per day to fit perfectly around your life!





## ON & OFF from your phone

#### Huge energy saving





Point-to-Point directly with Machine

Cloud to access from anywhere



Different connection modes are available with mobile, tablet and PC:

## Smart coffee at your finger tips.





your home, B&B, hotel, office etc...









# Enjoy your coffee cubed!

Made for coffee lovers. The CUBE allows you to savour those sacred coffee moments.

Join us!

## **IECEX** RoHS





The CUBE design was studied to combine its compact size with easy cleaning and simple maintenance.

#### DIMENSIONS

Width: 323 mm Depth: 465 mm Height: 369 mm

Weight: Kg 26,5

#### - ' = =



All content is subject to illustrative purpose. The manufacturer reserves the right to modify without prior notice the technical characteristics, contents, and images indicated above. Last update 2023-5-14

## **REACH US**

Mobile number: +966 53 885 9093 Website: www.rfa-sa.com , https://sanremosaudiarabia.com/ Online shop: https://shop.rfa-sa.com/ Email: customer-service@rfa-sa.com Location: Al Thumama, Riyadh, Saudi Arabia