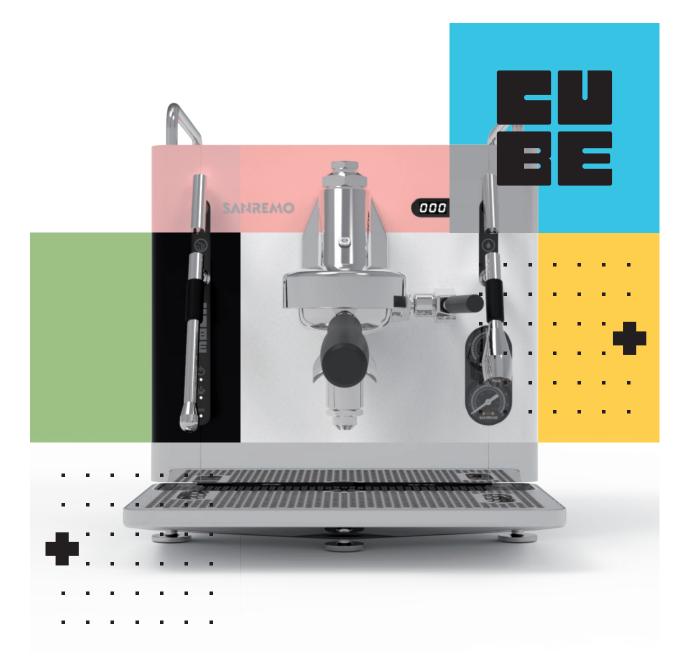

## Introducing... the CUBE

When you choose Sanremo Coffee Machines, you are not just buying a professional tool or a piece of design: you are acquiring the key to enter our world of "coffee lovers".

When you turn on a Sanremo, you turn on your passion for coffee.

#### Small machine, big impact

The CUBE is our most compact coffee machine to date. But beneath its minimal exterior lies the technology and power you would expect from any Sanremo machine. Style, and serious substance.

## Be your own barista

Barista-standard coffee in your own home, at work, wherever and whenever you want.

The CUBE ensures the highest quality coffee experience, cup after cup.

It's time to be your own barista.