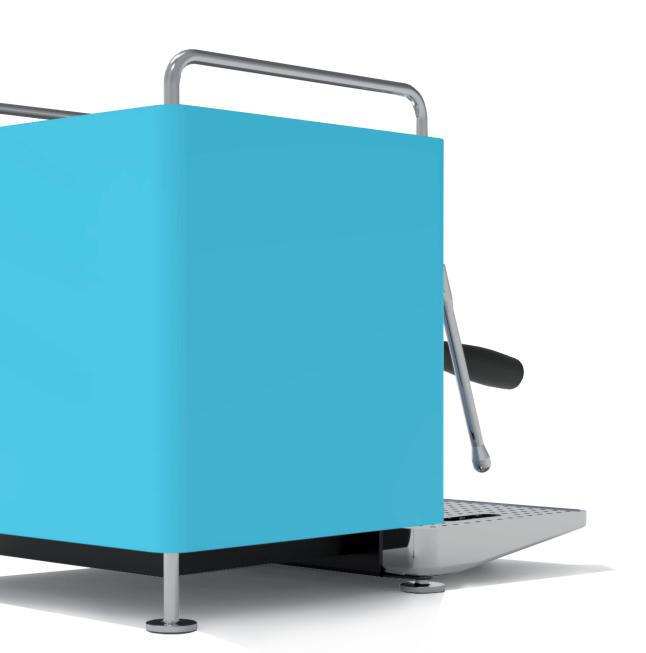

#### Small machine, big impact

The CUBE is our most compact coffee machine to date. But beneath its minimal exterior lies the technology and power you would expect from any Sanremo machine. Style, and serious substance.

## Be your own barista

Barista-standard coffee in your own home, at work, wherever and whenever you want.

The CUBE ensures the highest quality coffee experience, cup after cup.

It's time to be your own barista.