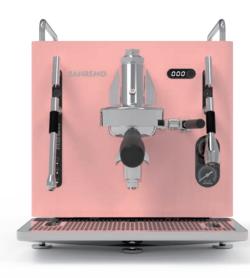

#### Small machine, big impact

The CUBE is our most compact coffee machine to date. But beneath its minimal exterior lies the technology and power you would expect from any Sanremo machine. Style, and serious substance.

## Be your own barista

Barista-standard coffee in your own home, at work, wherever and whenever you want.

The CUBE ensures the highest quality coffee experience, cup after cup.

It's time to be your own barista.