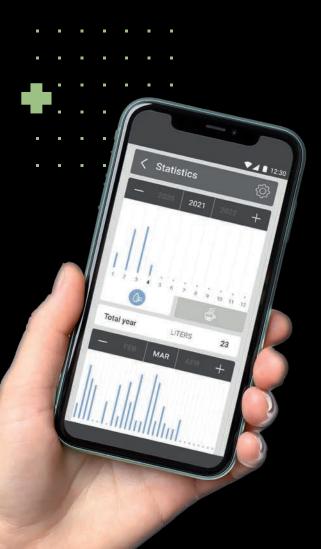

#### Power, in your hands

With WiFi technology and the CUBE app you can control your machine from your phone! Including:

- + Remote machine on/off
- + Set-up boiler temperature
- + Manage water tank level
- + Enable and manage water filter signaling.
- + Show shot time in real time
- + Statistics: daily, weekly and monthly counters for coffee and water consumption.
- + Weekly scheduler to program up to three different "time slot" per day to fit perfectly around your life!