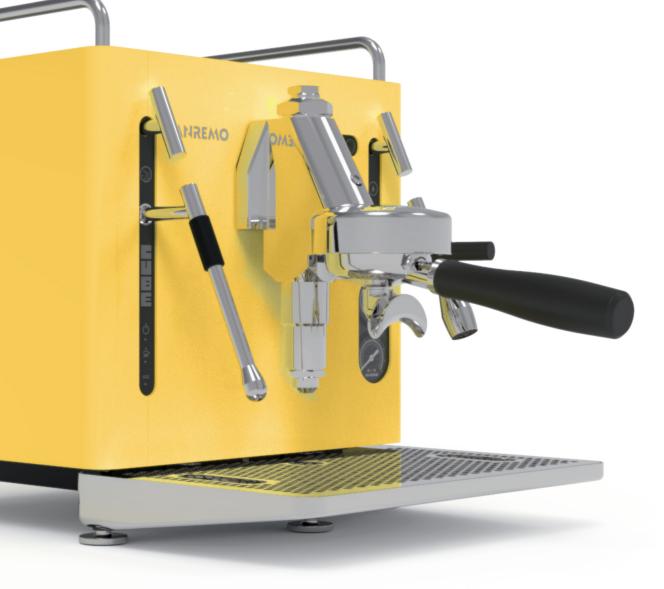

# Make it yours

Customise your CUBE with different colour and finish options. From simple and chic, to bright and bold - build your dream machine.

## CUBE

Suitable for a domestic customer. The cover panels of the machine are in a single color.