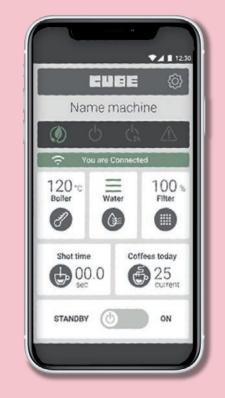

#### Power, in your hands

With WiFi technology and the CUBE app you can control your machine from your phone! Including:

- + Remote machine on/off
- + Set-up boiler temperature
- + Manage water tank level
- + Enable and manage water filter signaling.
- + Show shot time in real time
- + Statistics: daily, weekly and monthly counters for coffee and water consumption.
- + Weekly scheduler to program up to three different "time slot" per day to fit perfectly around your life!

## ON & OFF from your phone