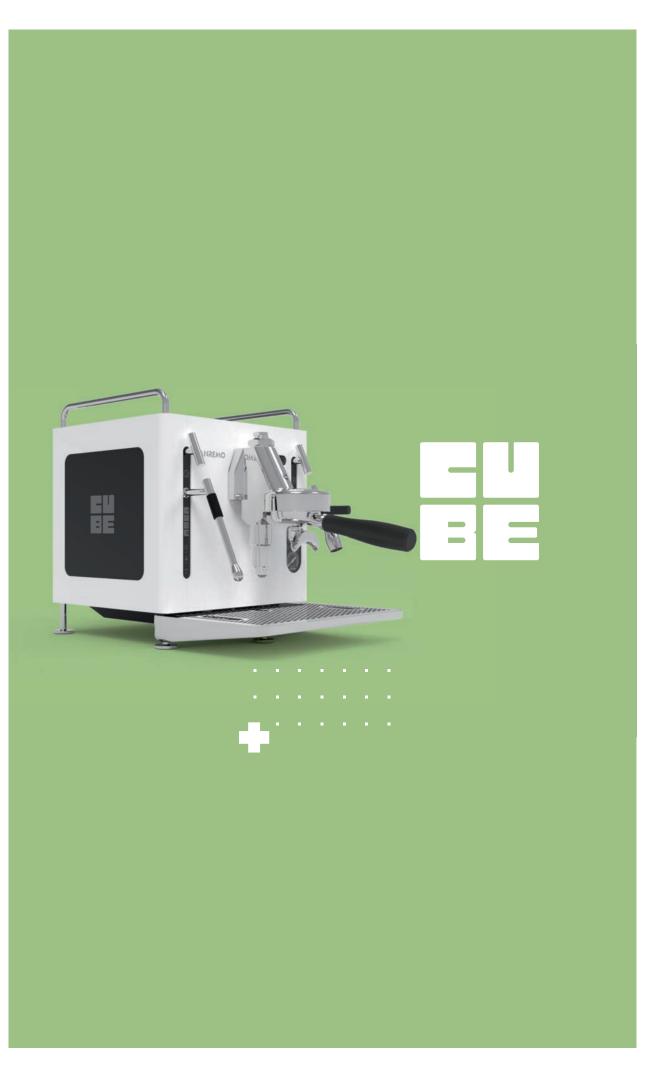

## Introducing... the CUBE

When you choose Sanremo Coffee Machines, you are not just buying a professional tool or a piece of design: you are acquiring the key to enter our world of "coffee lovers".

When you turn on a Sanremo, you turn on your passion for coffee.

#### Small machine, big impact

The CUBE is our most compact coffee machine to date. But beneath its minimal exterior lies the technology and power you would expect from any Sanremo machine. Style, and serious substance.

## Be your own barista

Barista-standard coffee in your own home, at work, wherever and whenever you want.

The CUBE ensures the highest quality coffee experience, cup after cup.

It's time to be your own barista.