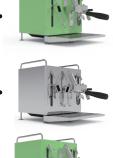

# Make it yours

Customise your CUBE with different colour and finish options. From simple and chic, to bright and bold - build your dream machine.

## CUBE

Suitable for a domestic customer. The cover panels of the machine are in a single color.