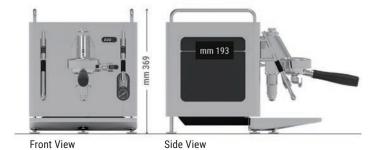

ncluding:

- + Remote machine on/off
- + Set-up boiler temperature
- + Manage water tank level
- + Enable and manage water filter signaling.
- + Show shot time in real time
- + Statistics: daily, weekly and monthly counters for coffee and water consumption.
- + Weekly scheduler to program up to three different "time slot" per day to fit perfectly around your life!





## ON & OFF from your phone

#### Huge energy saving





Point-to-Point directly with Machine

Cloud to access from anywhere



Different connection modes are available with mobile, tablet and PC:

## Smart coffee at your finger tips.





your home, B&B, hotel, office etc...









# Enjoy your coffee cubed!

Made for coffee lovers. The CUBE allows you to savour those sacred coffee moments.

Join us!

## **IECEX** RoHS





The CUBE design was studied to combine its compact size with easy cleaning and simple maintenance.

#### DIMENSIONS

Width: 323 mm Depth: 465 mm Height: 369 mm

Weight: Kg 26,5

#### - ' = =



All content is subject to illustrative purpose. The manufacturer reserves the right to modify without prior notice the technical characteristics, contents, and images indicated above. Last update 2023-5-14

## **REACH US**

Mobile number: +966 53 885 9093 Website: www.rfa-sa.com , https://sanremosaudiarabia.com/ Online shop: https://shop.rfa-sa.com/ Email: customer-service@rfa-sa.com Location: Al Thumama, Riyadh, Saudi Arabia