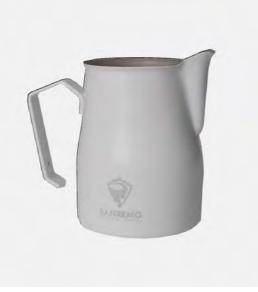

## **Accessories Catalog**

Cafe Racer Tamper

Tamper Holder

Black pitcher 50cl Black pitcher 75cl

Opera Tamper

White pitcher 35cl White pitcher 50cl

White pitcher 75cl

All content are subject to illustrative purpose. The manufacturer reserves the right to modify without prior notice the technical characteristics, contents, and images indicated above. Last update 27/6/2022