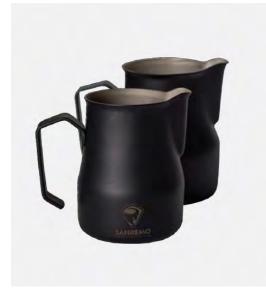

## **Accessories Catalog**

Cafe Racer Tamper

Tamper Holder

Black pitcher 50cl Black pitcher 75cl

Opera Tamper

White pitcher 35cl White pitcher 50cl

White pitcher 75cl

All content are subject to illustrative purpose. The manufacturer reserves the right to modify without prior notice the technical characteristics, contents, and images indicated above. Last update 27/6/2022