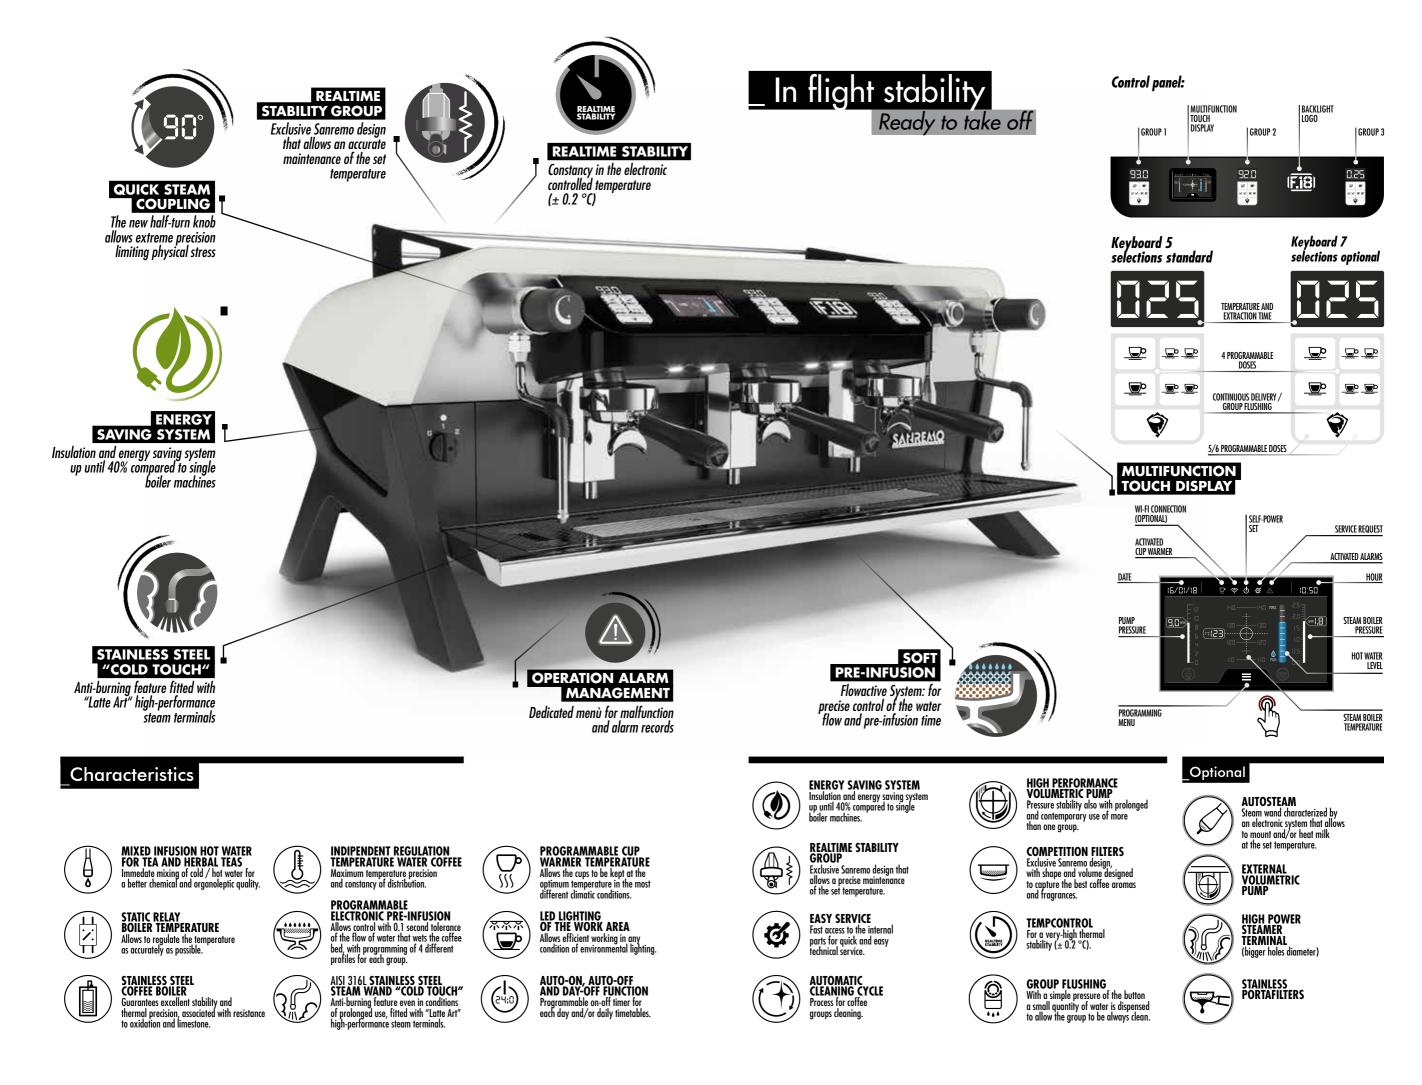

## Versions

Tempcontrol Multiboiler System mixed water COLD INJECTION HOT INJECTION T1 MIXER **GROUPS' BOILER** T2 Each group has a dedicated Thanks to the Multiboiler Realtime Stability boiler powered by system it is possible to set - for each single preheated water thanks to distribution group - the temperature of the mixing of cold and hot the coffee boilers, in accordance with the water coming from the heat exchangers; the group is blend and/or the single-origin coffee used. kept at the ideal temperature The system can guarantee a complete by a specific resistor, which ensure a perfect thermal independence between the distribution regulation. of coffee and steam, ensuring that the two actions do not affect each other, thus compromising a good outcome.

The electronic control unit is equipped with a PID temperature management system, which independently regulates the coffee boilers and the heating of the individual groups.

Thanks to this system, a very high level of thermal stability is guaranteed, with a calibrated variation of  $\pm$  0,2°C for a perfect extraction of coffee.

-W/

DISTRIBUTION GROUP

T3

SET

TEMPERATURE

for the following optimal extraction. Furthermore, pre-infusion allows to make the powder uniform in order to avoid the formation of preferential routes.

**PRE-INFUSION TIME** 