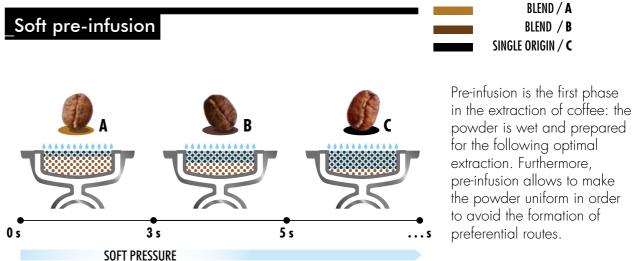

-W/

DISTRIBUTION GROUP

T3

SET

TEMPERATURE

for the following optimal extraction. Furthermore, pre-infusion allows to make the powder uniform in order to avoid the formation of preferential routes.

**PRE-INFUSION TIME** 