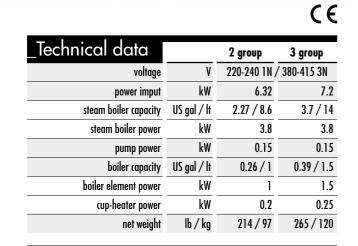

## F18



## Versions









Tempcontrol Multiboiler System mixed water COLD INJECTION HOT INJECTION T1 MIXER **GROUPS' BOILER** T2 Each group has a dedicated Thanks to the Multiboiler Realtime Stability boiler powered by system it is possible to set - for each single preheated water thanks to distribution group - the temperature of the mixing of cold and hot the coffee boilers, in accordance with the water coming from the heat exchangers; the group is blend and/or the single-origin coffee used. kept at the ideal temperature The system can guarantee a complete by a specific resistor, which ensure a perfect thermal independence between the distribution regulation. of coffee and steam, ensuring that the two actions do not affect each other, thus compromising a good outcome.



The electronic control unit is equipped