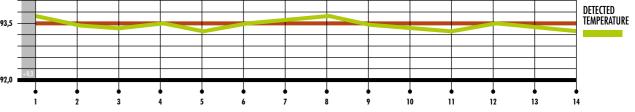

The electronic control unit is equipped with a PID temperature management system, which independently regulates the coffee boilers and the heating of the individual groups.

Thanks to this system, a very high level of thermal stability is guaranteed, with a calibrated variation of  $\pm$  0,2°C for a perfect extraction of coffee.