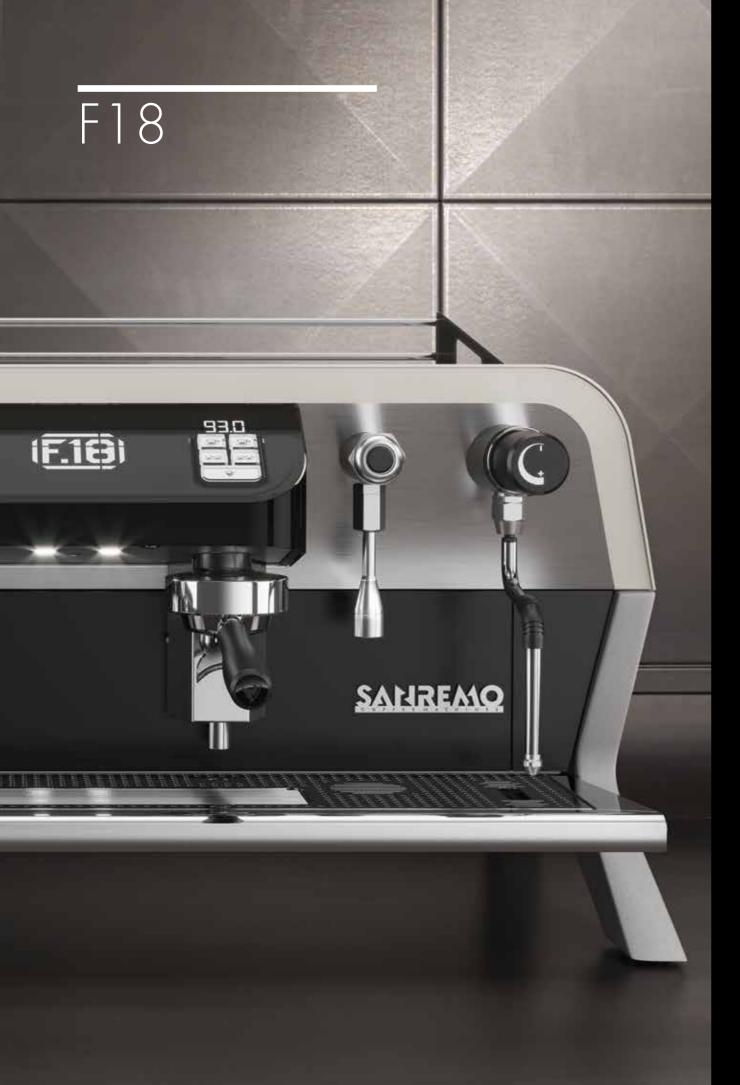

## F18



## Versions









Tempcontrol Multiboiler System mixed water COLD INJECTION HOT INJECTION T1 MIXER **GROUPS' BOILER** T2 Each group has a dedicated Thanks to the Multiboiler Realtime Stability boiler powered by system it is possible to set - for each single preheated water thanks to distribution group - the temperature of the mixing of cold and hot the coffee boilers, in accordance with the water coming from the heat exchangers; the group is blend and/or the single-origin coffee used. kept at the ideal temperature The system can guarantee a complete by a specific resistor, which ensure a perfect thermal independence between the distribution regulation. of coffee and steam, ensuring that the two actions do not affect each other, thus compromising a good outcome.



The el