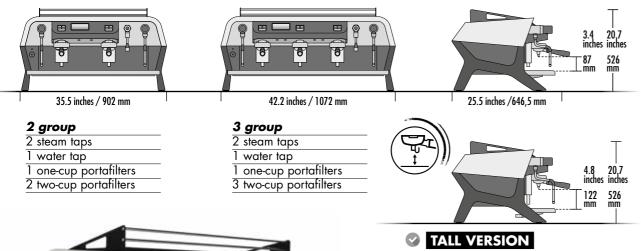

## F18



## Versions









Tempcontrol Multiboiler System mixed water COLD INJECTION HOT INJECTION T1 MIXER **GROUPS' BOILER** T2 Each group has a dedicated Thanks to the Multiboiler Realtime Stability boiler powered by system it is possible to set - for each single preheated water thanks to distribution group - the temperature of the mixing of cold and hot the coffee boilers, in accordance with the water coming from the heat exchangers; the group is blend and/or the single-origin coffee used. kept at the ideal temperature The system can guarantee a complete by a specific resistor, which ensure a perfect thermal independence between the distribution regulation. of coffee and steam, ensuring that the two actions do not affect each other, thus compromising a good outcome.



The electronic control unit is equi